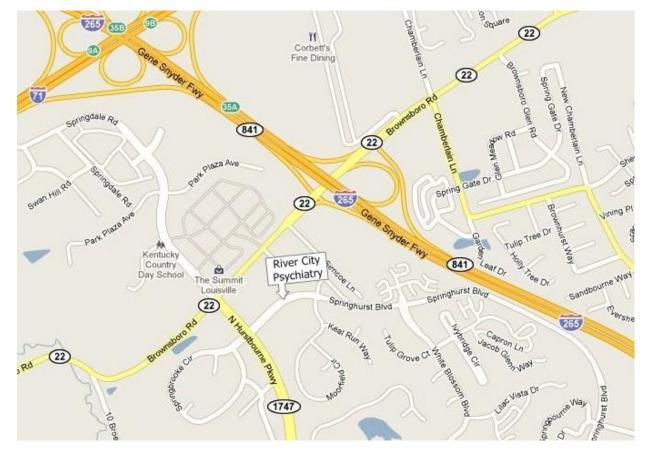

 $^{***}$ GPS/online maps may lead you to an inaccurate location, so please use one of the following for accurate driving directions.  $^{***}$ 

**From downtown Louisville or Southern Indiana:** Take I-71 N to Gene Snyder/265 S. Take your first exit onto Brownsboro Rd/US 22 and turn right off the exit. At the 2<sup>nd</sup> light, turn left onto Hurstbourne Pkwy. Take your first left onto Springhurst Blvd. The entrance to our office park will be your 2<sup>nd</sup> left. You will enter between the buildings with addresses 4211 and 4205.

From Watterson Expressway/I-264: Take Watterson Expressway/264 to I-71 N. Follow I-71 to Gene Snyder/265 S. Take your first exit onto Brownsboro Rd/US 22 and turn right off the exit. At the 2<sup>nd</sup> light, turn left onto Hurstbourne Pkwy. Take your first left onto Springhurst Blvd. The entrance to our office park will be your 2<sup>nd</sup> left. You will enter between the buildings with addresses 4211 and 4205.

**From the Northeast/I-71:** Take I-71 S to Gene Snyder/265 S. Take your first exit onto Brownsboro Rd/US 22 and turn right off the exit. At the 2<sup>nd</sup> light, turn left onto Hurstbourne Pkwy. Take your first left onto Springhurst Blvd. The entrance to our office will be your 2<sup>nd</sup> left. You will enter between the buildings with addresses 4211 and 4205.

**From the South/I-65:** Take I-65 to Gene Synder/265 E. Take exit 32 to Westport Road. At the end of the exit, turn right on to Westsport Road. Turn right onto Springhurst Blvd. Follow approximately 1.5 miles and then turn right into our office park. You will enter between the buildings with addresses 4211 and 4205.

**From the East/I-64:** Take I-64 to Gene Snyder/265 N. Take exit 32 to Westport Road. At the end of the exit, turn right on to Westsport Road. Turn right onto Springhurst Blvd. Follow approximately 1.5 miles and then turn right our office park. You will enter between the buildings with addresses 4211 and 4205.